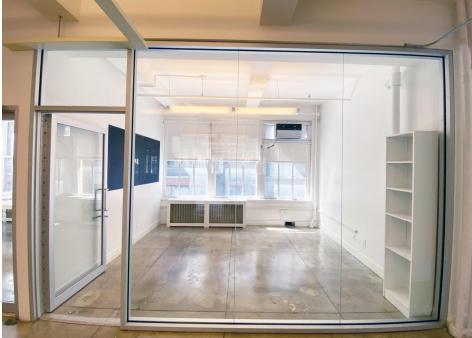

## ENTIRE 9TH FLOOR: 5,200 SF

- Two Private Terraces
- Private Elevator Landing
- 5 Offices/Conference rooms + Large Open Area
- 4 Private Bathrooms + Wet Pantry
- Operable windows on all 4 sides + tons of natural light
- 11' Ceilings + Polished Concrete Floors
- 24/7 Tenant-controlled a/c
- 400 amps/3 phase power