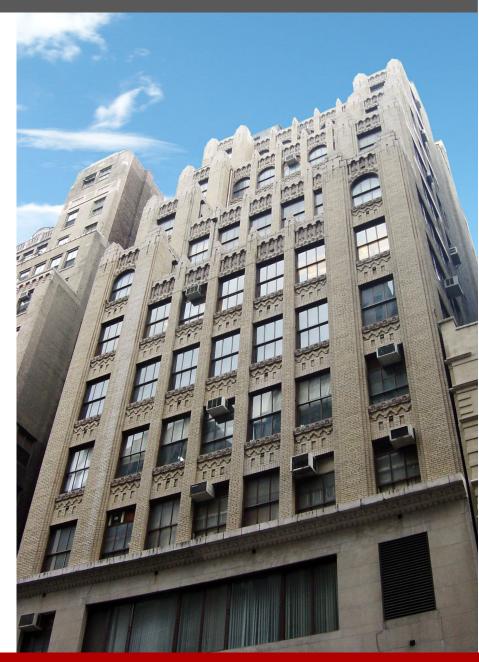

# 236 W 30th Street Btw 7th & 8th Ave

#### **BUILDING FEATURES**

- Brand new roofdeck with Wifi
- Two Passenger Elevators + Freight Elevator
- Elegant Marble Lobby
- Wired for Verizon FIOS + Pilot Fiber, Lightpath + Lumen
- New Advanced Access Control System
- On-site responsive management and very well maintained building
- 98 Energy Efficiency Rating
- A block from 1, 2, 3, A, C, E, Penn Station, NJT, LIRR, Amtrak
- UPS, FedEx, + USPS open until midnight, 7 days a week w/in a block
- Short walk to Herald Square w/ B, D, F, M, N, Q, R, W, & PATH trains