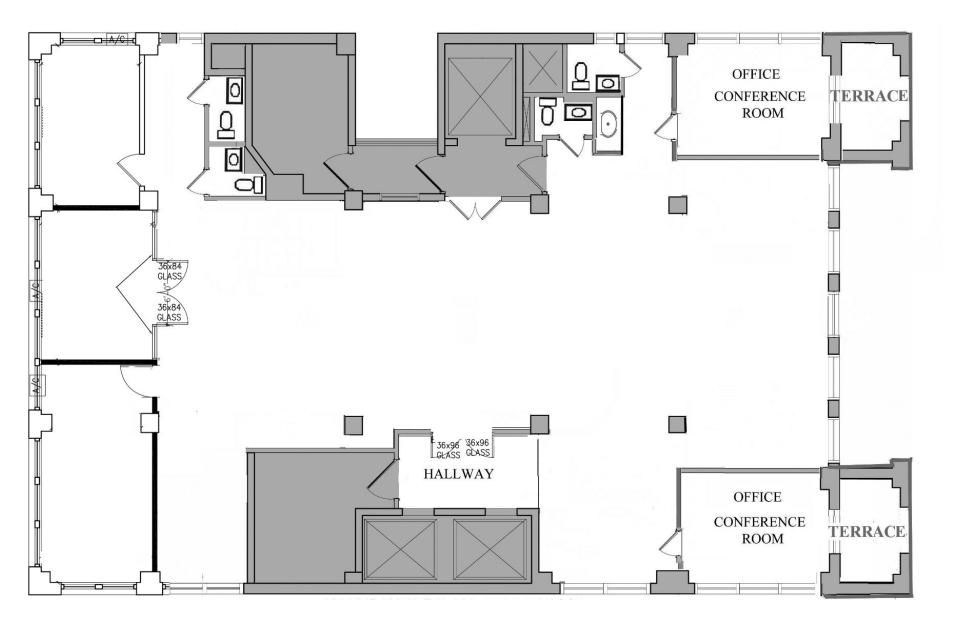

## ENTIRE 9TH FLOOR: 5,200 SF

- Two Private Terraces
- Private Elevator Landing
- 5 Offices/Conference rooms + Large Open Area
- 4 Private Bathrooms + Wet Pantry
- Operable windows on all 4 sides + tons of natural light
- 11' Ceilings + Polished Concrete Floors
- 24/7 Tenant-controlled a/c
- 400 amps/3 phase power