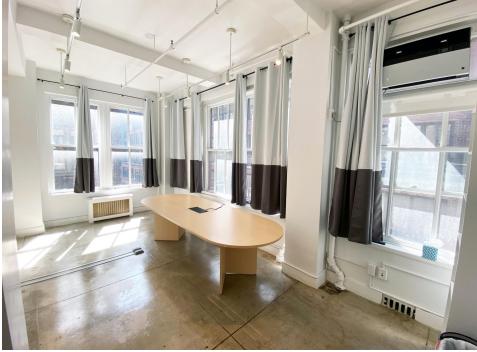

## ENTIRE 9TH FLOOR: 5,200 SF

- Two Private Terraces
- Private Elevator Landing
- 5 Offices/Conference rooms + Large Open Area
- 4 Private Bathrooms + Wet Pantry
- Operable windows on all 4 sides + tons of natural light
- 11' Ceilings + Polished Concrete Floors
- 24/7 Tenant-controlled a/c
- 400 amps/3 phase power