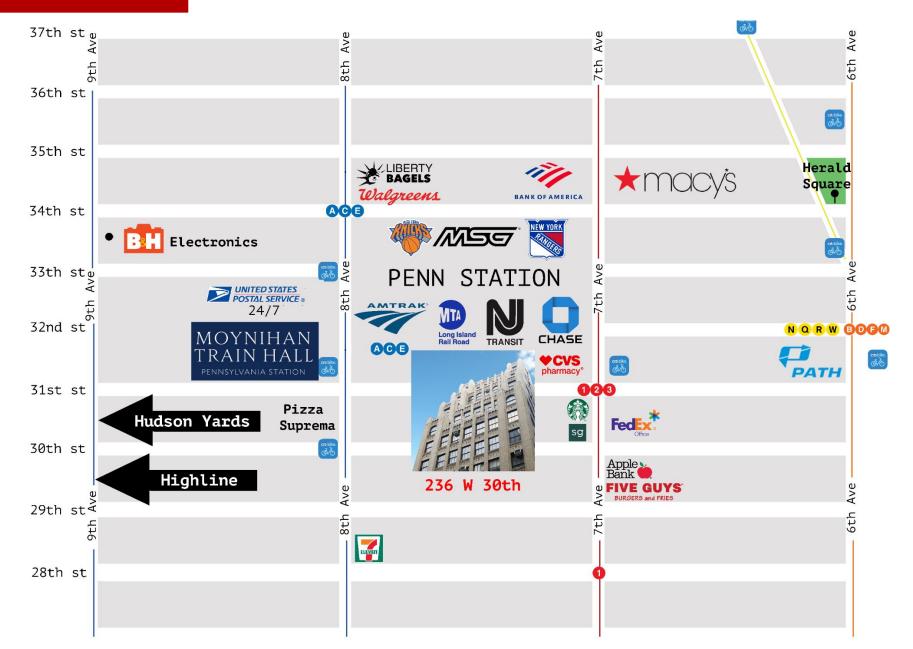

#### **BUILDING FEATURES**

- Brand new roofdeck with Wifi
- Two Passenger Elevators + Freight Elevator
- Elegant Marble Lobby
- Wired for Verizon FIOS + Pilot Fiber, Lightpath + Lumen
- New Advanced Access Control System
- On-site responsive management and very well maintained building
- 98 Energy Efficiency Rating
- A block from 1, 2, 3, A, C, E, Penn Station, NJT, LIRR, Amtrak
- UPS, FedEx, + USPS open until midnight, 7 days a week w/in a block
- Short walk to Herald Square w/ B, D, F, M, N, Q, R, W, & PATH trains