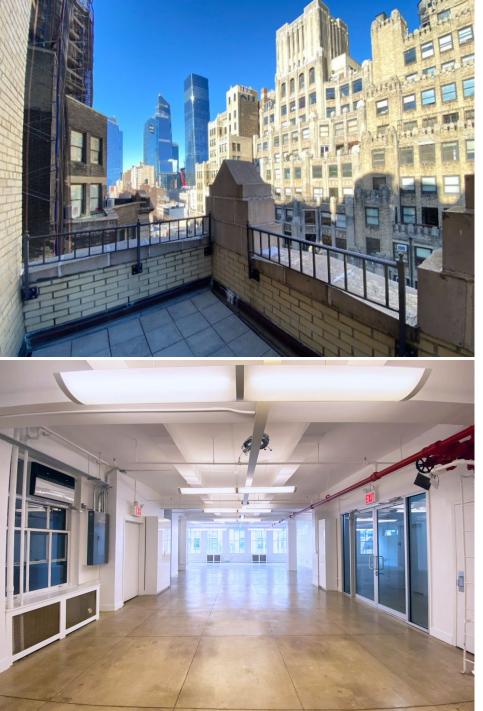

## ENTIRE 9TH FLOOR: 5,200 SF

- Two Private Terraces
- Private Elevator Landing
- 5 Offices/Conference rooms + Large Open Area
- 4 Private Bathrooms + Wet Pantry
- Operable windows on all 4 sides + tons of natural light
- 11' Ceilings + Polished Concrete Floors
- 24/7 Tenant-controlled a/c
- 400 amps/3 phase power

## LANDSCAPED ROOFDECK

Wifi + Sweeping City Views Brand New Amenity for Spring 2023