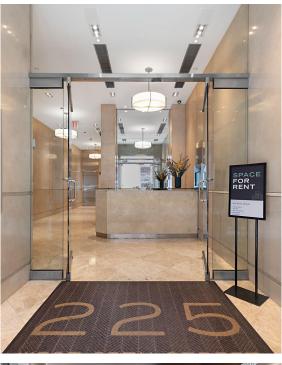

# **BUILDING FEATURES**

Renovated, attended white marble lobby

3 newly redesigned passenger elevators

2 fully automatic, very large, freight elevators

Wired for Pilot Fiber, Verizon FiOS, Spectrum

Owner occupied building