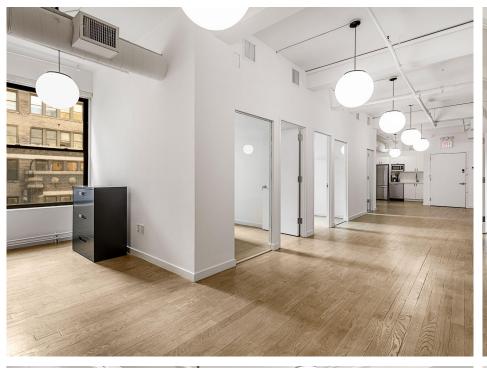

## **SPACE FEATURES**

Front-facing with outstanding light + unique angled windows

Can be delivered furnished + wired

4 windowed offices, 2 massive conf rooms, open area

Wet pantry w/ dishwasher, stone countertop, & 2 prvt bathrooms

24/7 Tenant-controlled central air

Double glass entry doors, hardwood floors + exposed ceilings

Full wall of operable windows