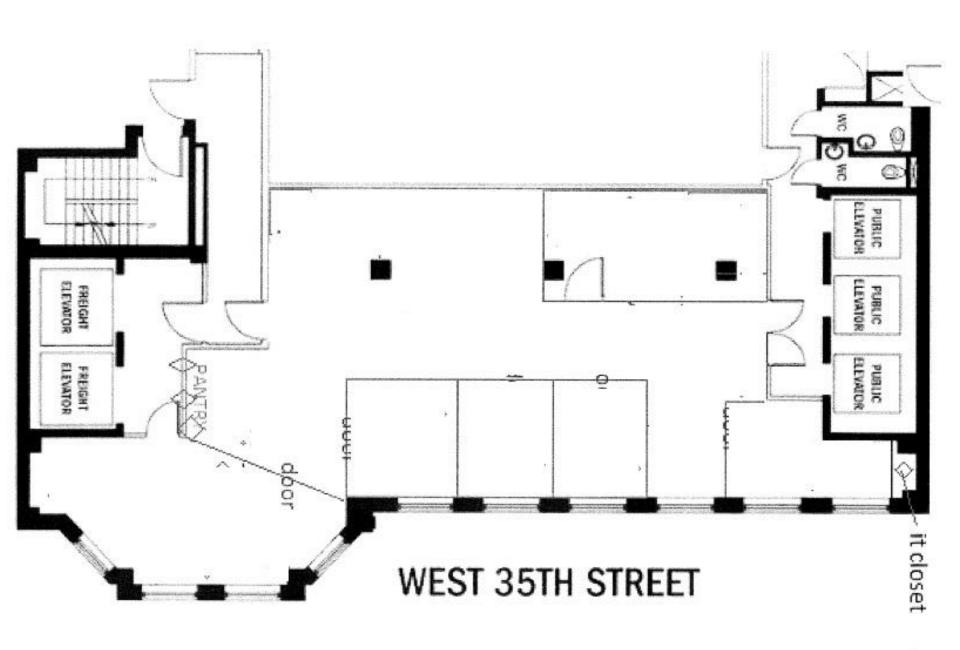

Suite 1500: 3,122 SF

## **SPACE FEATURES**

Front-facing with outstanding light + unique angled windows

Can be delivered furnished + wired

4 windowed offices, 2 massive conf rooms, open area

Wet pantry w/ dishwasher, stone countertop, & 2 prvt bathrooms