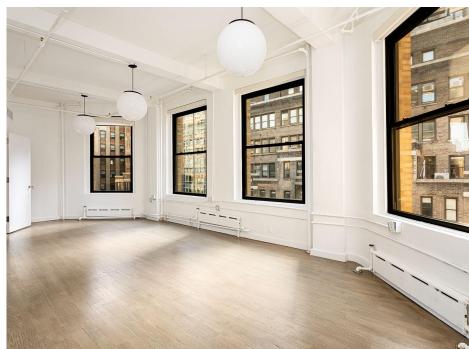

## **SPACE FEATURES**

Front-facing with outstanding light + unique angled windows

Can be delivered furnished + wired

4 windowed offices, 2 massive conf rooms, open area

Wet pantry w/ dishwasher, stone countertop, & 2 prvt bathrooms

24/7 Tenant-controlled central air

Double glass entry doors, hardwood floors + exposed ceilings

Full wall of operable windows