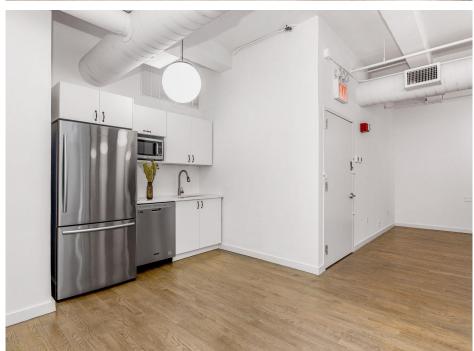

## **SPACE FEATURES**

Front-facing with outstanding light + unique angled windows

Can be delivered furnished + wired

4 windowed offices, 2 massive conf rooms, open area

Wet pantry w/ dishwasher, stone countertop, & 2 prvt bathrooms

24/7 Tenant-controlled central air

Double glass entry doors, hardwood floors + exposed ceilings

Full wall of operable windows