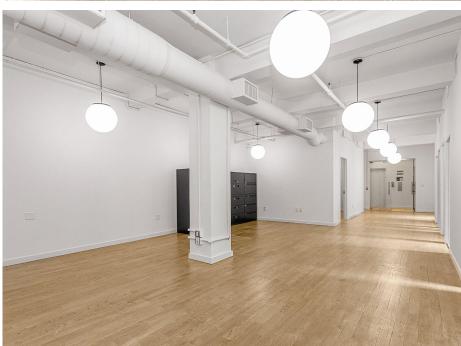

## **SPACE FEATURES**

Front-facing with outstanding light + unique angled windows

Can be delivered furnished + wired

4 windowed offices, 2 massive conf rooms, open area

Wet pantry w/ dishwasher, stone countertop, & 2 prvt bathrooms

24/7 Tenant-controlled central air

Double glass entry doors, hardwood floors + exposed ceilings

Full wall of operable windows