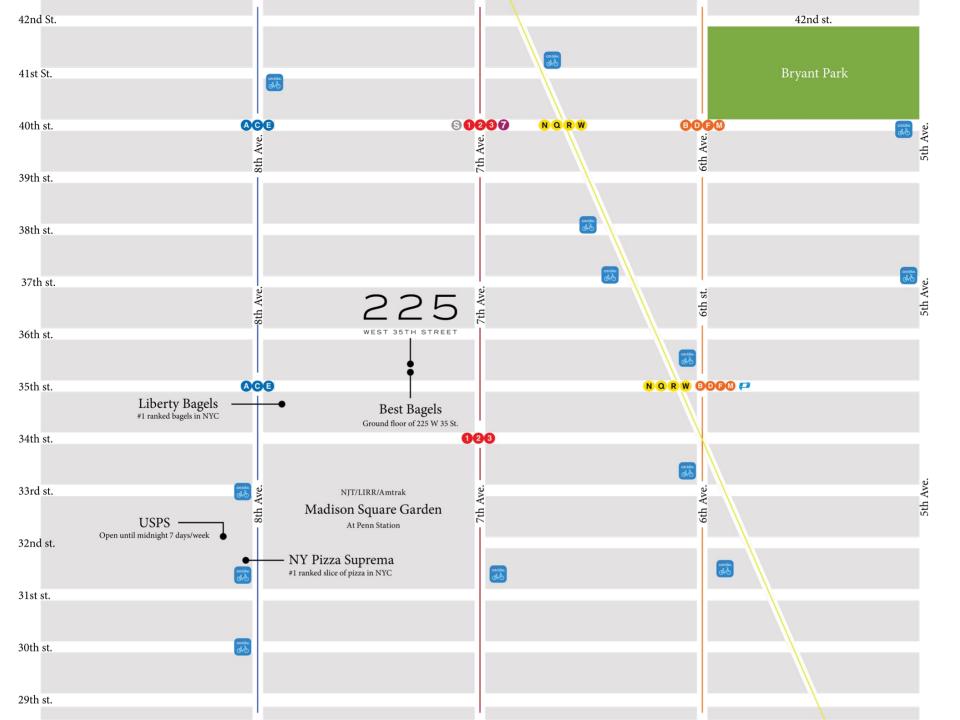

Suite 1500: 3,122 SF

## **SPACE FEATURES**

Front-facing with outstanding light + unique angled windows

Can be delivered furnished + wired

4 windowed offices, 2 massive conf rooms, open area

Wet pantry w/ dishwasher, stone countertop, & 2 prvt bathrooms

24/7 Tenant-controlled central air

Double glass entry doors, hardwood floors + exposed ceilings

Full wall of operable windows

# **BUILDING FEATURES**

Renovated, attended white marble lobby

3 newly redesigned passenger elevators

2 fully automatic, very large, freight elevators

Wired for Pilot Fiber, Verizon FiOS, Spectrum

Owner occupied building

## **NEARBY TRAINS**





























# 225 WEST 35TH STREET





### **CONTACT EXCLUSIVE BROKER:**

ELI SOMECK

917-335-4948

ELI.SOMECK@REDWOODNYC.COM

REDWOODNYC.COM