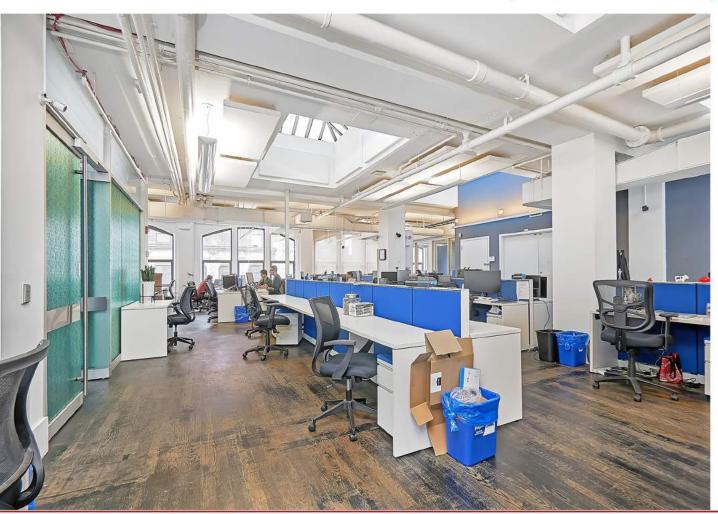

#### SPACE NOTES:

• Unique Turn-key Penthouse space with 7 massive skylights and private roofdeck. (in progress)

HERALD SQUARE / MIDTOWN

• Windows on three sides including dramatic arched windows facing South

• Space is wired, blinds are in place, and furniture is available

 Hardwood floors and exposed ceilings Built as 6 offices, 3 break-out rooms, large conference room, open area

• Two private bathrooms (each with two fixtures) and pantry