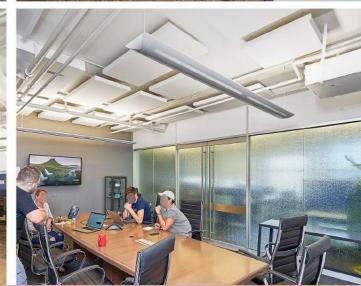

#### SPACE NOTES:

• Unique Turn-key Penthouse space with 7 massive skylights and private roofdeck. (in progress)

HERALD SQUARE / MIDTOWN

• Windows on three sides including dramatic arched windows facing South

• Space is wired, blinds are in place, and furniture is available

 Hardwood floors and exposed ceilings Built as 6 offices, 3 break-out rooms, large conference room, open area

• Two private bathrooms (each with two fixtures) and pantry