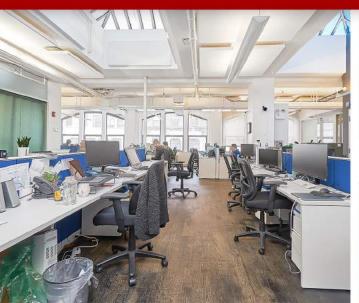

#### SPACE NOTES:

• Unique Turn-key Penthouse space with 7 massive skylights and private roofdeck. (in progress)

HERALD SQUARE / MIDTOWN

• Windows on three sides including dramatic arched windows facing South

• Space is wired, blinds are in place, and furniture is available

 Hardwood floors and exposed ceilings Built as 6 offices, 3 break-out rooms, large conference room, open area

• Two private bathrooms (each with two fixtures) and pantry