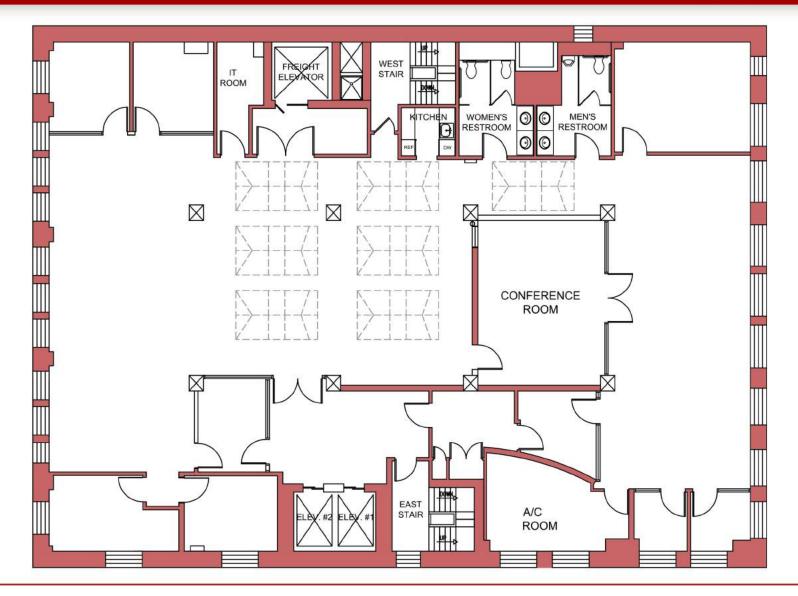

#### SPACE NOTES:

• Unique Turn-key Penthouse space with 7 massive skylights and private roofdeck. (in progress)

HERALD SQUARE / MIDTOWN

• Windows on three sides including dramatic arched windows facing South

• Space is wired, blinds are in place, and furniture is available

 Hardwood floors and exposed ceilings Built as 6 offices, 3 break-out rooms, large conference room, open area

• Two private bathrooms (each with two fixtures) and pantry