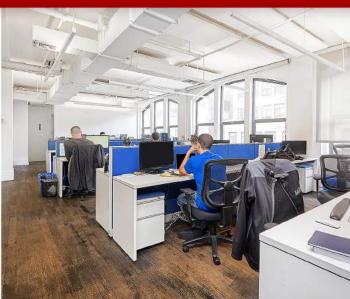

#### SPACE NOTES:

• Unique Turn-key Penthouse space with 7 massive skylights and private roofdeck. (in progress)

HERALD SQUARE / MIDTOWN

• Windows on three sides including dramatic arched windows facing South

• Space is wired, blinds are in place, and furniture is available

 Hardwood floors and exposed ceilings Built as 6 offices, 3 break-out rooms, large conference room, open area

• Two private bathrooms (each with two fixtures) and pantry