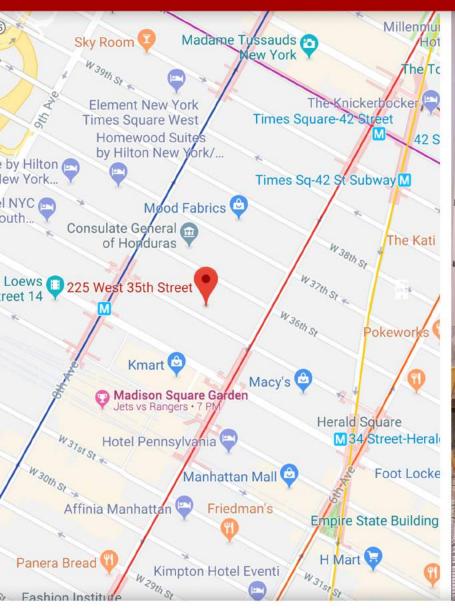

#### **BUILDING FEATURES:**

- Located in hub of Midtown West
- · Visible from 8th Ave.
- Steps from ACE Lines