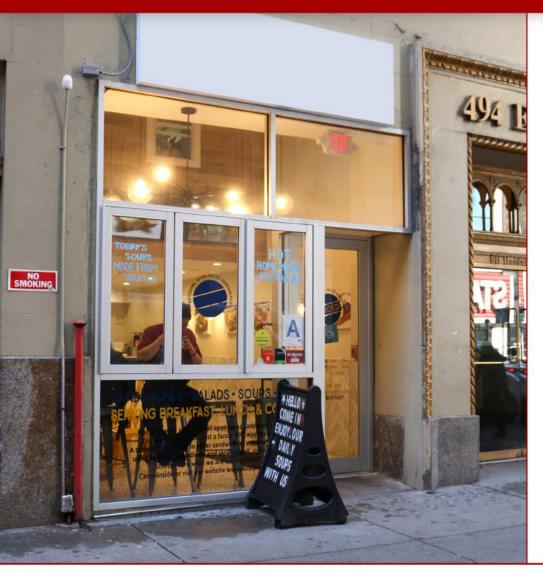

## RESTAURANT OPPORTUNITY

LOCATED IN MIDTOWN WEST HUB

# **NEWLY BUILT OUT** GRAB & GO RESTAURANT SPACE

AVAILABLE IMMEDIATELY

APPROX 650 SF + MEZZ

VISIBLE FROM 8TH AVE. & STEPS FROM A C E

**NEARBY TRAINS** 

Helen Demetrious I Exclusive Broker

225 West 35th Street, 12th Fl. New York, NY 10001

# GRAB & GO OPPORTUNITY LOCATED IN MIDTOWN WEST HUB

## NEWLY BUILT OUT RESTAURANT SPACE

Grow with us.