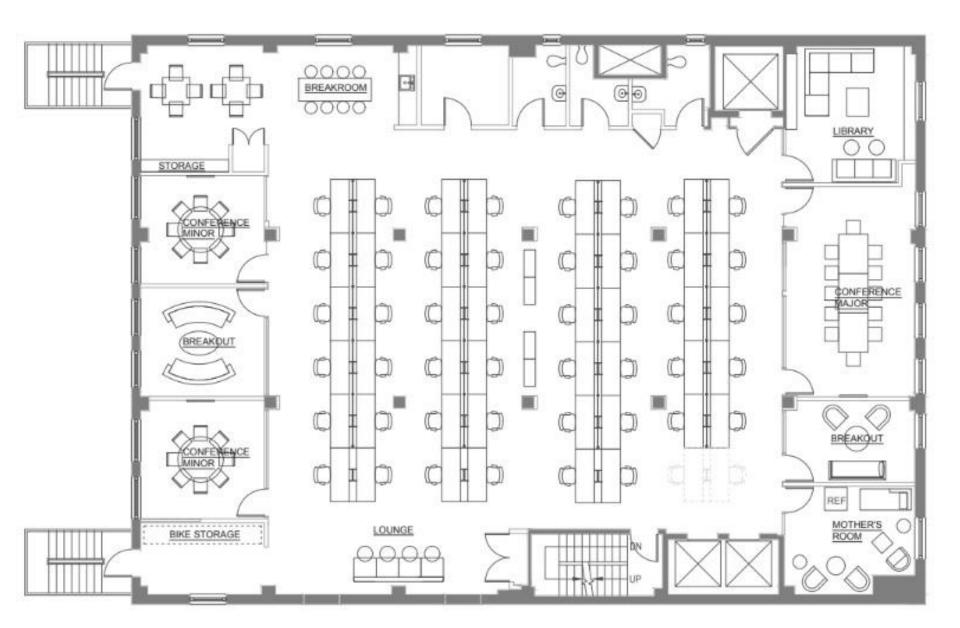

## ENTIRE 5TH FLOOR: 6,900 SF

## High End Furnished Glass Prebuild Available Immediately

- Fully Furnished for 47 in the open area
- 6 Conference rooms including one very large one
- Mother's room, wet pantry, 3 private designer bathrooms
- Windows on 4 sides, excellent natural light
- High-end glass finishes
- Hardwood floors + 11' exposed ceilings
- 24/7 Tenant-controlled hyac
- Energy efficient mitsubishi mini splits
- Flexible lease terms