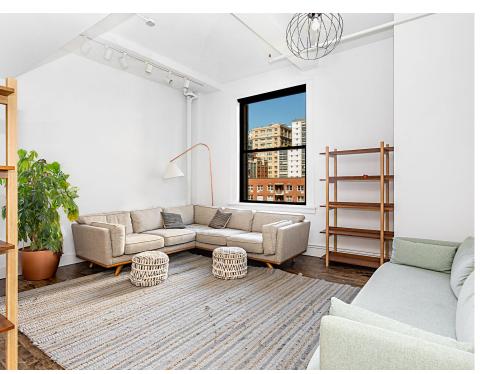

## ENTIRE 5TH FLOOR: 6,900 SF

## High End Furnished Glass Prebuild Available Immediately

- Fully Furnished for 47 in the open area
- 6 Conference rooms including one very large one
- Mother's room, wet pantry, 3 private designer bathrooms
- Windows on 4 sides, excellent natural light
- High-end glass finishes
- Hardwood floors + 11' exposed ceilings
- 24/7 Tenant-controlled hyac
- Energy efficient mitsubishi mini splits
- Flexible lease terms