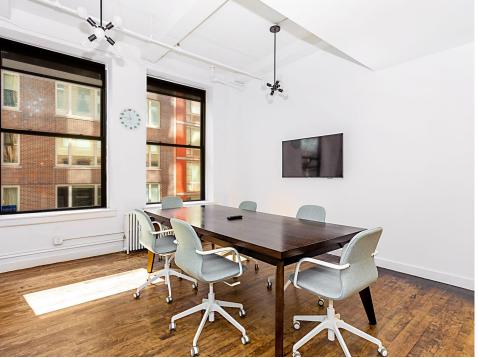

## High End Furnished Glass Prebuild Available Immediately

- Fully Furnished for 47 in the open area
- 6 Conference rooms including one very large one
- Mother's room, wet pantry, 3 private designer bathrooms
- Windows on 4 sides, excellent natural light
- High-end glass finishes
- Hardwood floors + 11' exposed ceilings
- 24/7 Tenant-controlled hyac
- Energy efficient mitsubishi mini splits
- Flexible lease terms