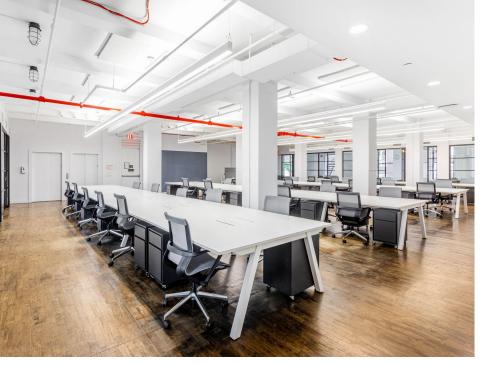

## ENTIRE 5TH FLOOR: 6,900 SF

## High End Furnished Glass Prebuild Available Immediately

- Fully Furnished for 47 in the open area
- 6 Conference rooms including one very large one
- Mother's room, wet pantry, 3 private designer bathrooms
- Windows on 4 sides, excellent natural light
- High-end glass finishes
- Hardwood floors + 11' exposed ceilings
- 24/7 Tenant-controlled hyac
- Energy efficient mitsubishi mini splits
- Flexible lease terms