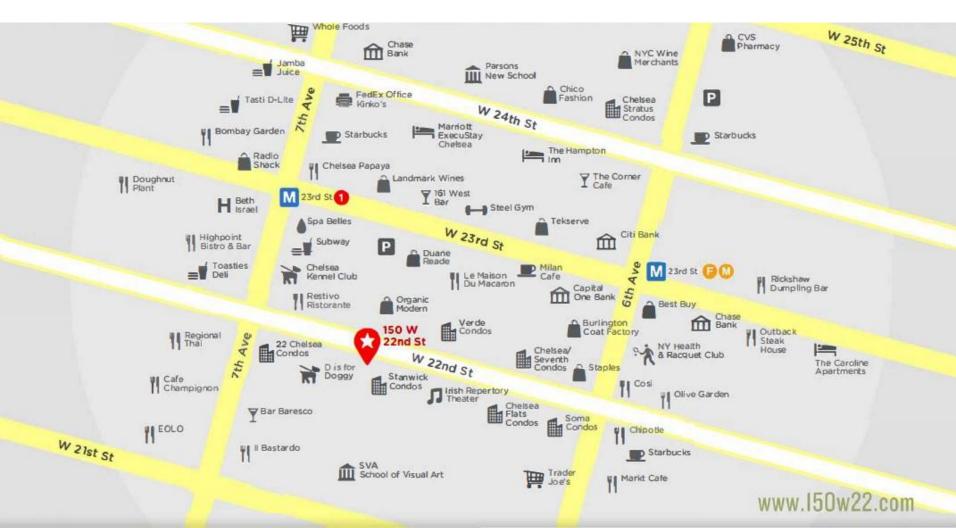

## Quiet Chelsea block w/ parking garage. One block from the 1, F, M + PATH Trains