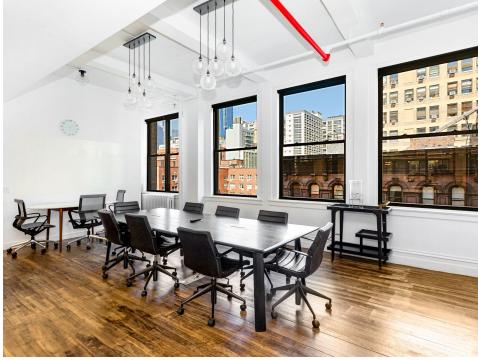

## ENTIRE 5TH FLOOR: 6,900 SF

## High End Furnished Glass Prebuild Available Immediately

- Fully Furnished for 47 in the open area
- 6 Conference rooms including one very large one
- Mother's room, wet pantry, 3 private designer bathrooms
- Windows on 4 sides, excellent natural light
- High-end glass finishes
- Hardwood floors + 11' exposed ceilings
- 24/7 Tenant-controlled hyac
- Energy efficient mitsubishi mini splits
- Flexible lease terms