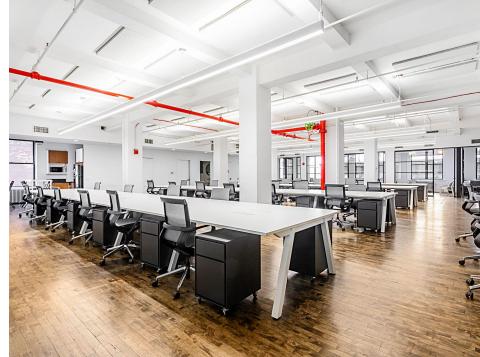

## High End Furnished Glass Prebuild Available Immediately

- Fully Furnished for 47 in the open area
- 6 Conference rooms including one very large one
- Mother's room, wet pantry, 3 private designer bathrooms
- Windows on 4 sides, excellent natural light
- High-end glass finishes
- Hardwood floors + 11' exposed ceilings
- 24/7 Tenant-controlled hyac
- Energy efficient mitsubishi mini splits
- Flexible lease terms