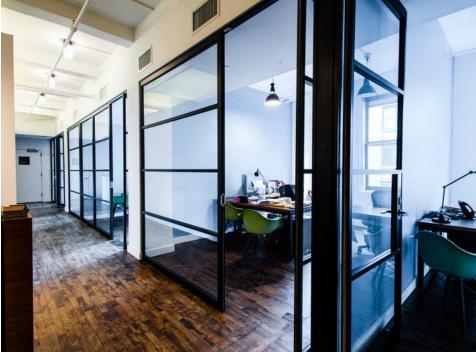

## High End Furnished Glass Prebuild Available Immediately

- Fully Furnished for 47 in the open area
- 6 Conference rooms including one very large one
- Mother's room, wet pantry, 3 private designer bathrooms
- Windows on 4 sides, excellent natural light
- High-end glass finishes
- Hardwood floors + 11' exposed ceilings
- 24/7 Tenant-controlled hyac
- Energy efficient mitsubishi mini splits
- Flexible lease terms