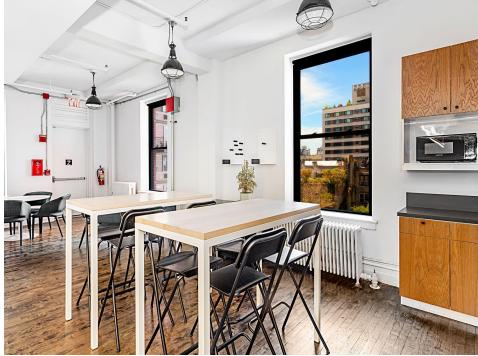

## High End Furnished Glass Prebuild Available Immediately

- Fully Furnished for 47 in the open area
- 6 Conference rooms including one very large one
- Mother's room, wet pantry, 3 private designer bathrooms
- Windows on 4 sides, excellent natural light
- High-end glass finishes
- Hardwood floors + 11' exposed ceilings
- 24/7 Tenant-controlled hyac
- Energy efficient mitsubishi mini splits
- Flexible lease terms