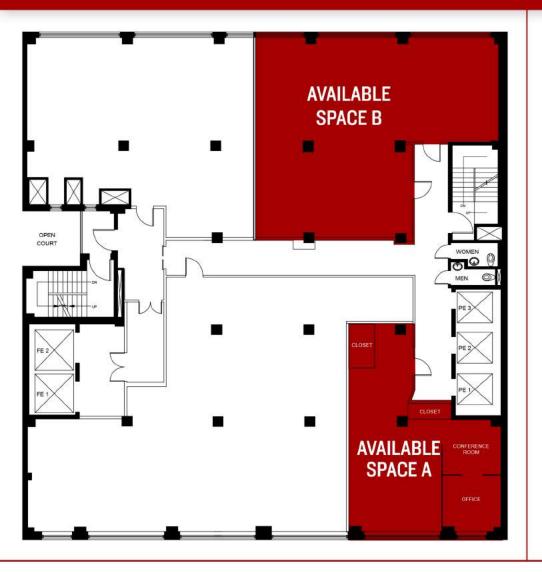

### Partial 3rd Floor

### 2,143 SF

#### SPACE NOTES: AVAILABLE 9/1/18

#### \$49 PSF

- · Currently Showroom with Harwood Floors, Drop Ceiling
- 8 Windows Facing North
   No As-Built Floorplan
- · Landlord Can Deliver NBI or Modify

## Partial 3rd Floor 1,255 SF

### \$49 PSF

- Currently Windowed Office, Small Conf, Reception, Open Area
- · Landlord Can Deliver NBI or Modify
- · 4 Windows Facing Front Building, Good Light
- Excellent Elevator Presence

# Partial 3rd Floor A | 1.255 SF

Partial 3rd Floor B **2,143 SF** 

#### SPACE NOTES:

5-10 Year Lease

- Brand New NBI
- Oversized Front-Facing Windows