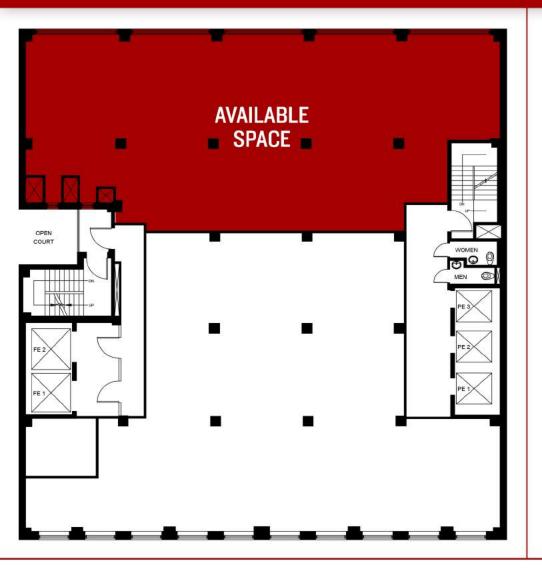

### Partial 6th Floor

### **4,000 SF** \$49 PSF

#### **SPACE NOTES:**

- · Landlord to Deliver Brand New NBI
- Wall of 15 Oversized Windows
- Will Have 2 Private Bathrooms, Pantry Available

# Partial 6th Floor 4,000 SF

#### SPACE NOTES:

- 5-10 Year Lease
- Oversized Windows
- Brand New NBI
  2 Private Bathrooms