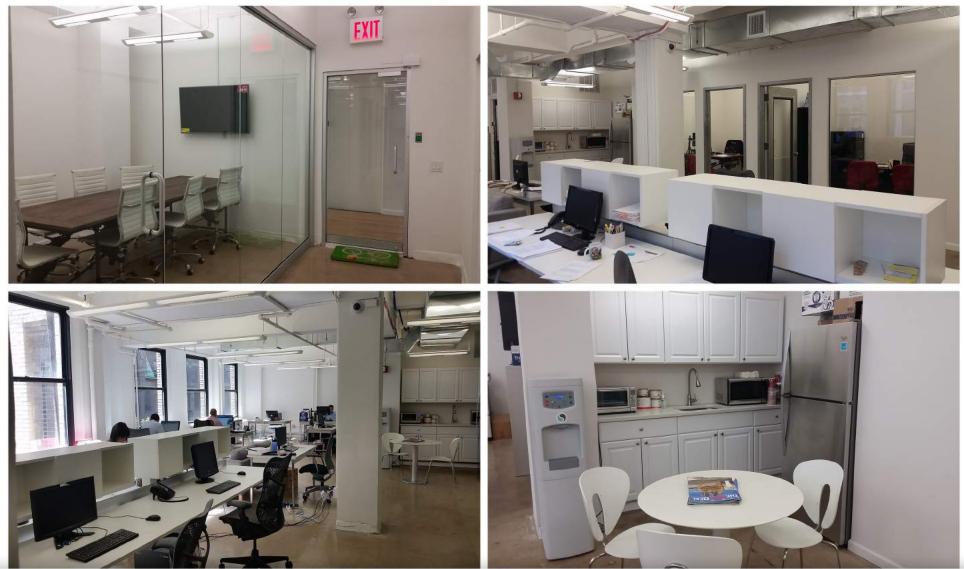

### 225 W 35<sup>TH</sup> Street Between 7<sup>TH</sup> & 8<sup>TH</sup> AVENUE

PHOTOS ARE OF STANDARD BUILDING FINISHES:

Eli Someck | P: 646.214.0334 E: eli.someck@redwoodnyc.com

225 West 35th Street, 12th Fl. New York, NY 10001