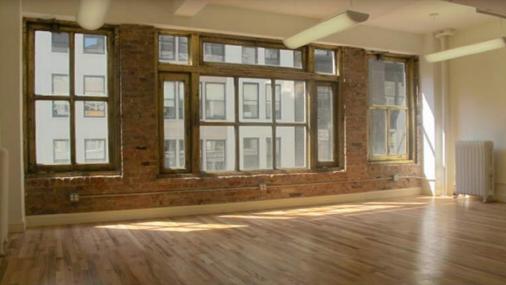

## ENTIRE 6th FLOOR | 2,500 SF

- · Boutique Full Floor w/ exposed terra cotta, exposed brick, and original brass windows
- · Built as open space w/ large glass conference room
- · First vacancy in over 2 years!
- · New oak floors and exposed ceilings
- · 24/7 tenant controlled central air
- · Two private bathrooms + wet pantry
- · Direct electric, no other ancillary charges
- · Owner-managed property • 3-10 Year Lease
- · Showings by appointment only