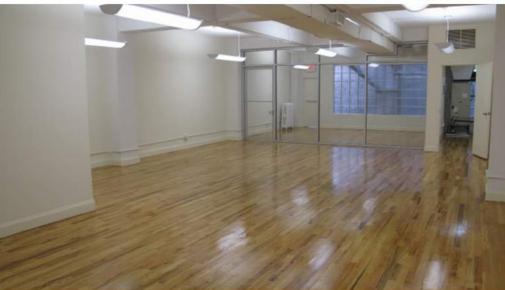

## ENTIRE 6th FLOOR | 2,500 SF

- · Boutique Full Floor w/ exposed terra cotta, exposed brick, and original brass windows
- · Built as open space w/ large glass conference room
- · First vacancy in over 2 years!
- · New oak floors and exposed ceilings
- · 24/7 tenant controlled central air
- · Two private bathrooms + wet pantry
- · Direct electric, no other ancillary charges
- · Owner-managed property • 3-10 Year Lease
- · Showings by appointment only

## 6th Floor Layout