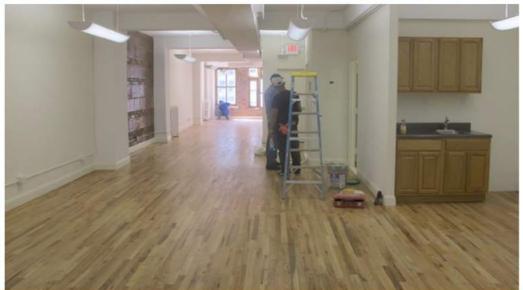

## ENTIRE 6th FLOOR | 2,500 SF

- · Boutique Full Floor w/ exposed terra cotta, exposed brick, and original brass windows
- · Built as open space w/ large glass conference room
- · First vacancy in over 2 years!
- · New oak floors and exposed ceilings
- · 24/7 tenant controlled central air
- · Two private bathrooms + wet pantry
- · Direct electric, no other ancillary charges
- · Owner-managed property • 3-10 Year Lease
- · Showings by appointment only