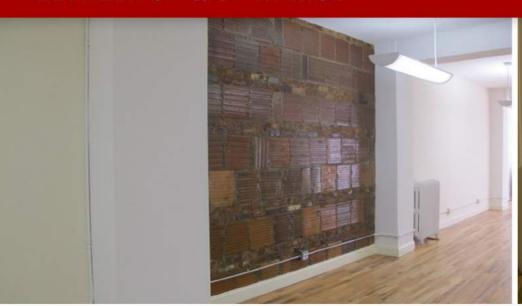

## ENTIRE 6th FLOOR | 2,500 SF

- · Boutique Full Floor w/ exposed terra cotta, exposed brick, and original brass windows
- · Built as open space w/ large glass conference room
- · First vacancy in over 2 years!
- · New oak floors and exposed ceilings
- · 24/7 tenant controlled central air
- · Two private bathrooms + wet pantry
- · Direct electric, no other ancillary charges
- · Owner-managed property • 3-10 Year Lease
- · Showings by appointment only