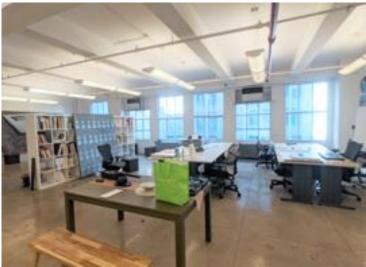

### 5th Floor Front: 2,600 sf Available as a sublease through 10/17/2021 or direct lease

Built as: Large open area, conference room, office, wet pantry, two private designer bathrooms, and an ample storage closets (one walk-in).

- Fully furnished and wired for Verizon FIOS and Pilot Fiber
- Very bright front-facing corner unit
- 24/7 tenant-controlled a/c (window units) and operable windows
- 11' Exposed ceilings, polished concrete floors, and pendant lighting
- Hands-on, on-site, ownership & management
- New OpenPath access control system + elegant marble lobby
- Very short walk to Penn Station, PATH, LIRR, abundant subways, and one block from 24/7 post office
- Parking garage across the street

### Photos