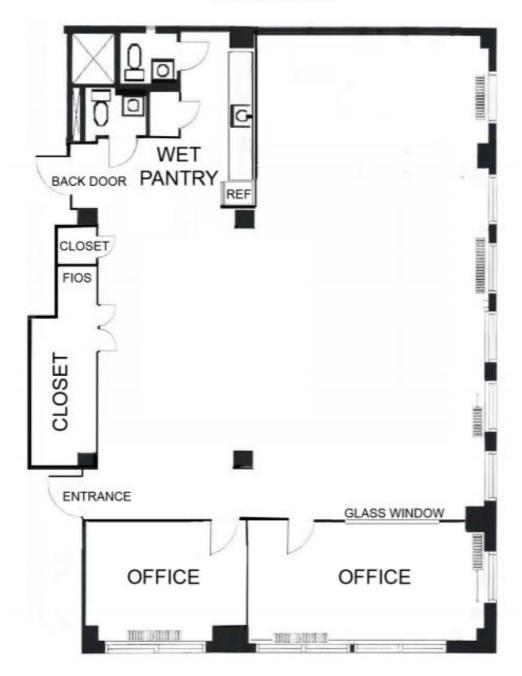

### 5th Floor Front: 2,600 sf Available as a sublease through 10/17/2021 or direct lease

Built as: Large open area, conference room, office, wet pantry, two private designer bathrooms, and an ample storage closets (one walk-in).

## Floorplan

#### FIFTH FLOOR FRONT

236 West 30th Street