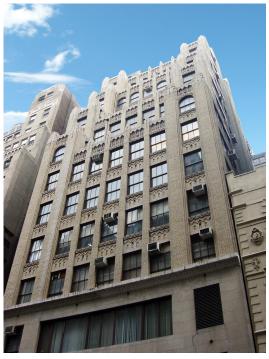

# 236 West 30th Street

Between 7th & 8th Ave



### 5th Floor Front: 2,600 sf Available as a sublease through 10/17/2021 or direct lease

Built as: Large open area, conference room, office, wet pantry, two private designer bathrooms, and an ample storage closets (one walk-in).

- Fully furnished and wired for Verizon FIOS and Pilot Fiber
- Very bright front-facing corner unit
- 24/7 tenant-controlled a/c (window units) and operable windows
- 11' Exposed ceilings, polished concrete floors, and pendant lighting
- Hands-on, on-site, ownership & management
- New OpenPath access control system + elegant marble lobby
- Very short walk to Penn Station, PATH, LIRR, abundant subways, and one block from 24/7 post office
- Parking garage across the street

#### **Contact Exclusive Broker:**

Eli Someck // 917-335-4948 // eli.someck@redwoodnyc.co