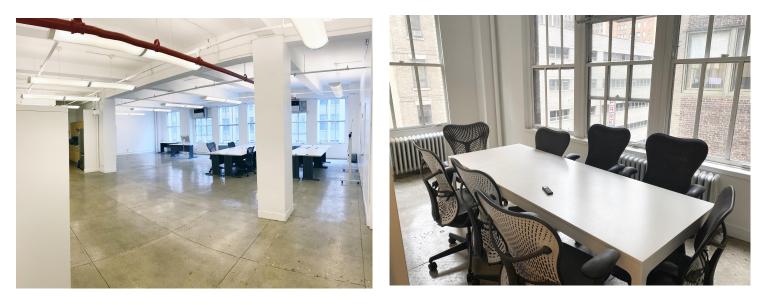

### 5th Floor Front: 2,600 sf Available as a sublease through 10/17/2021 or direct lease

Built as: Large open area, conference room, office, wet pantry, two private designer bathrooms, and an ample storage closets (one walk-in).

- Fully furnished and wired for Verizon FIOS and Pilot Fiber
- Very bright front-facing corner unit
- 24/7 tenant-controlled a/c (window units) and operable windows
- 11' Exposed ceilings, polished concrete floors, and pendant lighting
- Hands-on, on-site, ownership & management
- New OpenPath access control system + elegant marble lobby
- Very short walk to Penn Station, PATH, LIRR, abundant subways, and one block from 24/7 post office
- Parking garage across the street

### Photos