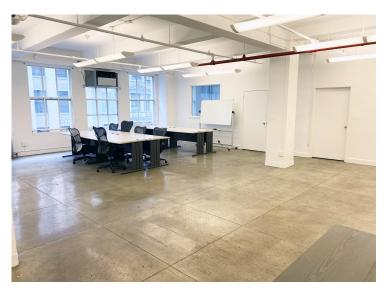

### 5th Floor Front: 2,600 sf Available as a sublease through 10/17/2021 or direct lease

Built as: Large open area, conference room, office, wet pantry, two private designer bathrooms, and an ample storage closets (one walk-in).

- Fully furnished and wired for Verizon FIOS and Pilot Fiber
- Very bright front-facing corner unit
- 24/7 tenant-controlled a/c (window units) and operable windows
- 11' Exposed ceilings, polished concrete floors, and pendant lighting
- Hands-on, on-site, ownership & management
- New OpenPath access control system + elegant marble lobby
- Very short walk to Penn Station, PATH, LIRR, abundant subways, and one block from 24/7 post office
- Parking garage across the street

### Photos