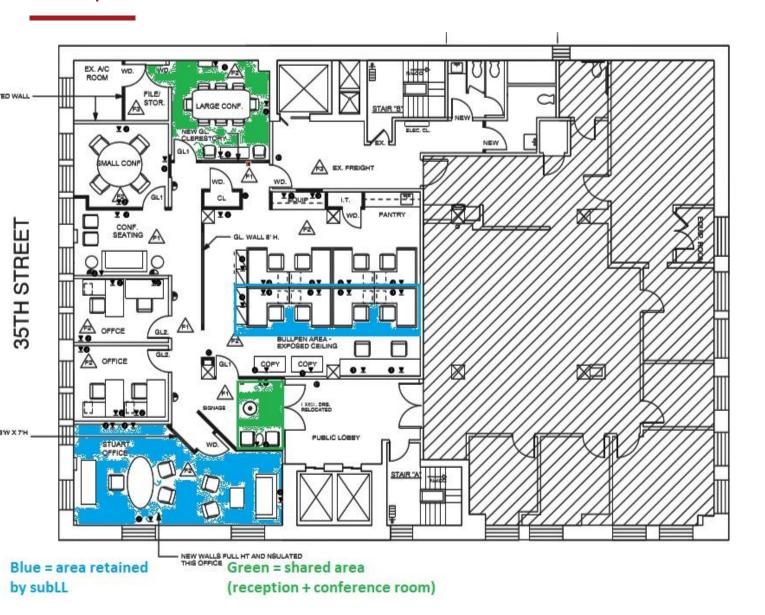

## Floorplan for shared scenario

(Optional) Sublandlord can retain one office + 4 bullpen seats. Furniture available, fully wired

- Front-Facing Corner w/ good light
- 24/7 tenant-controlled central air
- 24/7 attended lobby
- Very fast consent process
- Commanding Elevator Presence