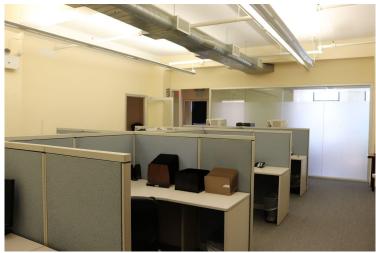

## 29 West 35th St

Between 5th & 6th Avenue

Turn-key Sublease or Share

Partial 6th floor: 4,100 sf sublease through June 2024. Shorter term considered.

Built as: 4-5 windowed offices, conf room, bullpen, pantry, & reception.

(Optional) Sublandlord can retain one office + 4 bullpen seats. Furniture available, fully wired

- Front-Facing Corner w/ good light
- 24/7 tenant-controlled central air
- 24/7 attended lobby
- Very fast consent process
- Commanding Elevator Presence