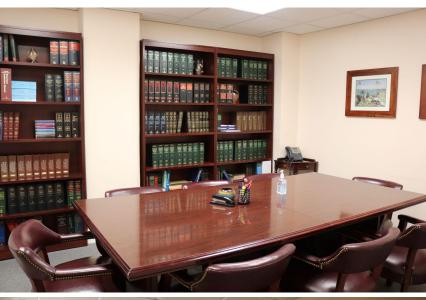

## 29 West 35th St

Between 5th & 6th Avenue

Turn-key Sublease or Share

Partial 6th floor: 4,100 sf sublease through June 2024. Shorter term considered.

Built as: 4-5 windowed offices, conf room, bullpen, pantry, & reception.

(Optional) Sublandlord can retain one office + 4 bullpen seats. Furniture available, fully wired

- Front-Facing Corner w/ good light
- 24/7 tenant-controlled central air
- 24/7 attended lobby
- Very fast consent process
- Commanding Elevator Presence