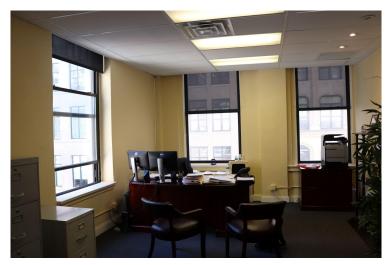

## 29 West 35th St

Between 5th & 6th Avenue

Turn-key Sublease or Share

Partial 6th floor: 4,100 sf sublease through June 2024. Shorter term considered.

Built as: 4-5 windowed offices, conf room, bullpen, pantry, & reception.

(Optional) Sublandlord can retain one office + 4 bullpen seats. Furniture available, fully wired

- Front-Facing Corner w/ good light
- 24/7 tenant-controlled central air
- 24/7 attended lobby
- Very fast consent process
- Commanding Elevator Presence