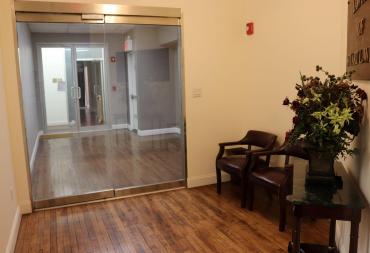

## 29 West 35th St

Between 5th & 6th Avenue

Turn-key Sublease or Share

Partial 6th floor: 4,100 sf sublease through June 2024. Shorter term considered.

Built as: 4-5 windowed offices, conf room, bullpen, pantry, & reception.

(Optional) Sublandlord can retain one office + 4 bullpen seats. Furniture available, fully wired

- Front-Facing Corner w/ good light
- 24/7 tenant-controlled central air
- 24/7 attended lobby
- Very fast consent process
- Commanding Elevator Presence