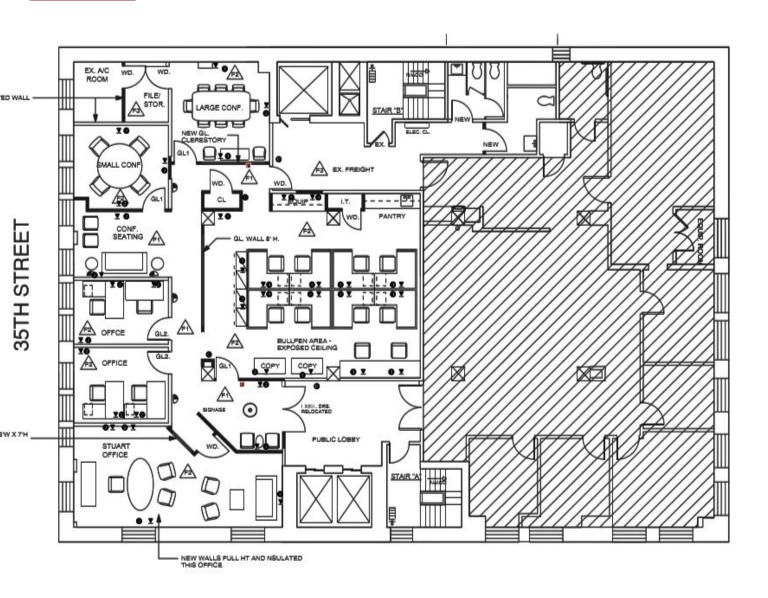

## 29 West 35th St

Between 5th & 6th Avenue

Turn-key Sublease or Share

Partial 6th floor: 4,100 sf sublease through June 2024. Shorter term considered.

Built as: 4-5 windowed offices, conf room, bullpen, pantry, & reception.

(Optional) Sublandlord can retain one office + 4 bullpen seats. Furniture available, fully wired

- Front-Facing Corner w/ good light
- 24/7 tenant-controlled central air
- 24/7 attended lobby
- Very fast consent process
- Commanding Elevator Presence

Ideal for attorneys, accountants, title, insurance, real estate brokers, mortgage company, etc.

Centrally located: very convenient to N, Q, R, W, B, D, F, M, PATH. Also close to 1, 2, 3, 6 subways and walking distance from Penn Station and Grand Central



## Floorplan





## Floorplan for shared scenario