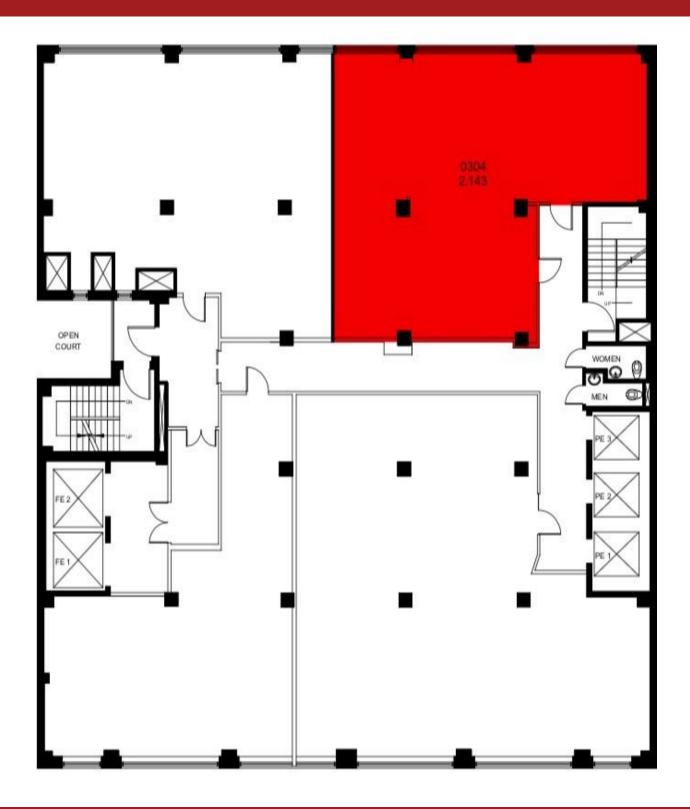

## 225 West 35th Street

Between 7th & 8th Avenue

Partial 3rd floor: 2,143 sf - will consider dividing. Will be aggressive on pricing