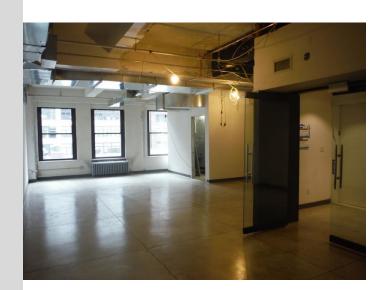

## Between 7th & 8th Avenue

**Space:** Partial 5<sup>th</sup> Floor: 1,500 RSF **Asking Rent**: Upon Request

**Exposure:** Bright, Front-Facing Unit overlooking the Post Office **Finishes:** Polished Concrete Floors, Exposed Ceilings, Glass Fronts **Current Condition:** Demolished with newly refinished floors

**HVAC:** Brand New Central Air Conditioning

Term: 5-10 Years

**Elevator Presence**: Directly off the elevators with double-glass entry doors. Brand new common corridors with polished concrete floors

\*AC Room within the space to be removed to clear more windows