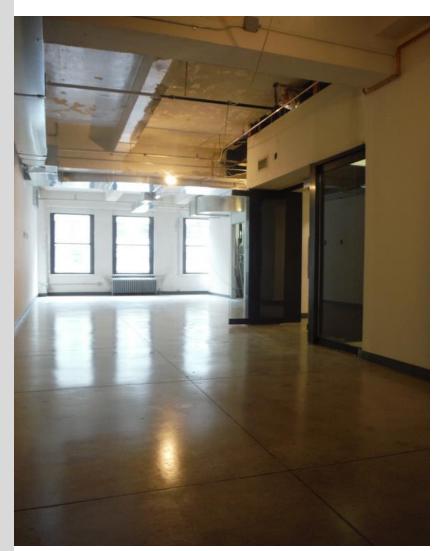

## Between 7th & 8th Avenue

**Space:** Partial 5<sup>th</sup> Floor: 1,500 RSF **Asking Rent**: Upon Request

**Exposure:** Bright, Front-Facing Unit overlooking the Post Office **Finishes:** Polished Concrete Floors, Exposed Ceilings, Glass Fronts **Current Condition:** Demolished with newly refinished floors

**HVAC:** Brand New Central Air Conditioning

Term: 5-10 Years

**Elevator Presence**: Directly off the elevators with double-glass entry doors. Brand new common corridors with polished concrete floors

\*AC Room within the space to be removed to clear more windows