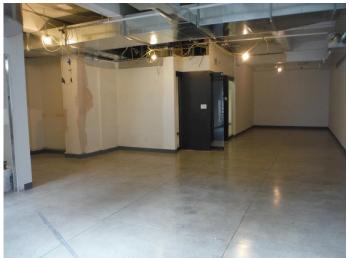

## Between 7th & 8th Avenue

**Space:** Partial 5<sup>th</sup> Floor: 1,500 RSF **Asking Rent**: Upon Request

**Exposure:** Bright, Front-Facing Unit overlooking the Post Office **Finishes:** Polished Concrete Floors, Exposed Ceilings, Glass Fronts **Current Condition:** Demolished with newly refinished floors

**HVAC:** Brand New Central Air Conditioning

Term: 5-10 Years

**Elevator Presence**: Directly off the elevators with double-glass entry doors. Brand new common corridors with polished concrete floors

\*AC Room within the space to be removed to clear more windows