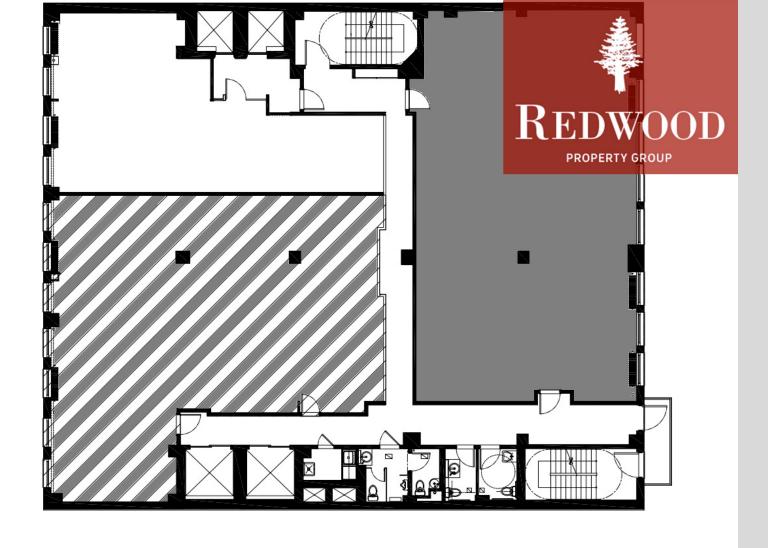

## Between 7th & 8th Avenue

**Space:** Partial 5<sup>th</sup> Floor: 1,500 RSF **Asking Rent**: Upon Request

**Exposure:** Bright, Front-Facing Unit overlooking the Post Office **Finishes:** Polished Concrete Floors, Exposed Ceilings, Glass Fronts **Current Condition:** Demolished with newly refinished floors

**HVAC:** Brand New Central Air Conditioning

Term: 5-10 Years

**Elevator Presence**: Directly off the elevators with double-glass entry doors. Brand new common corridors with polished concrete floors

\*AC Room within the space to be removed to clear more windows

## Notes:

- Building is wired for TWC Fiber
- 24/7 access
- Lobby attended 8am-7pm M-F; 8am-noon Saturday
- Operable windows
- New Elevators including automatic freight
- Column Free
- Owner-occupied floor